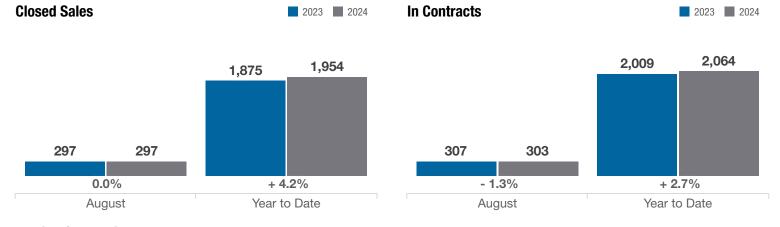

## **Delaware County**

|                                          | August    |           |          | Year to Date |             |          |
|------------------------------------------|-----------|-----------|----------|--------------|-------------|----------|
| Key Metrics                              | 2023      | 2024      | % Change | Thru 8-2023  | Thru 8-2024 | % Change |
| Closed Sales                             | 297       | 297       | 0.0%     | 1,875        | 1,954       | + 4.2%   |
| In Contracts                             | 307       | 303       | - 1.3%   | 2,009        | 2,064       | + 2.7%   |
| Average Sales Price*                     | \$547,418 | \$565,671 | + 3.3%   | \$528,797    | \$538,649   | + 1.9%   |
| Median Sales Price*                      | \$491,000 | \$507,000 | + 3.3%   | \$485,020    | \$497,555   | + 2.6%   |
| Average Price Per Square Foot*           | \$223.36  | \$230.47  | + 3.2%   | \$219.69     | \$230.45    | + 4.9%   |
| Percent of Original List Price Received* | 99.7%     | 98.6%     | - 1.1%   | 100.0%       | 99.5%       | - 0.5%   |
| Percent of Last List Price Received*     | 100.7%    | 100.1%    | - 0.6%   | 100.9%       | 100.7%      | - 0.2%   |
| Days on Market Until Sale                | 24        | 24        | 0.0%     | 30           | 27          | - 10.0%  |
| New Listings                             | 291       | 296       | + 1.7%   | 2,200        | 2,355       | + 7.0%   |
| Median List Price of New Listings        | \$475,000 | \$489,812 | + 3.1%   | \$489,900    | \$499,900   | + 2.0%   |
| Median List Price at Time of Sale        | \$489,900 | \$499,950 | + 2.1%   | \$483,999    | \$494,900   | + 2.3%   |
| Inventory of Homes for Sale              | 329       | 401       | + 21.9%  |              | _           | _        |
| Months Supply of Inventory               | 1.4       | 1.7       | + 21.4%  |              | _           | _        |