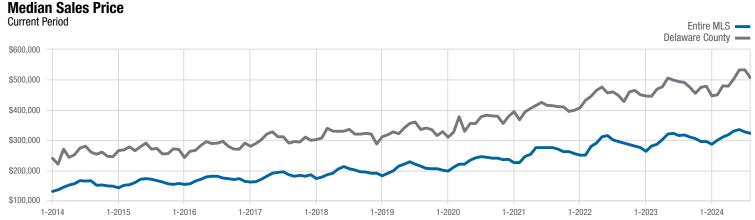

<sup>\*</sup> Does not account for sale concessions and/or downpayment assistance. | Percent changes are calculated using rounded figures and can sometimes look extreme due to small sample size.

Each data point represents the median sales price in a given month.