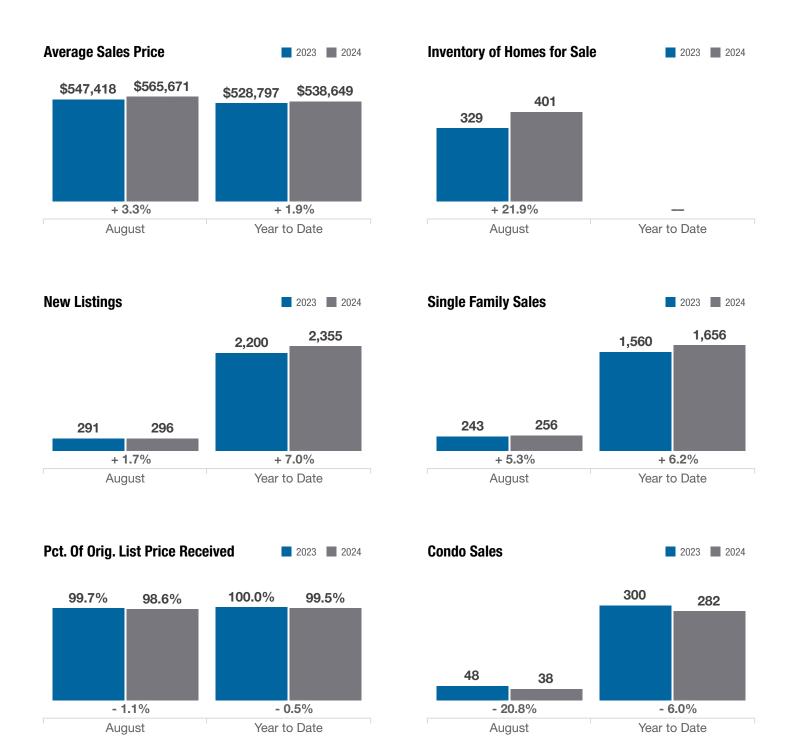

## **Delaware County**

|                                          | August    |           |          | Year to Date |             |          |
|------------------------------------------|-----------|-----------|----------|--------------|-------------|----------|
| Key Metrics                              | 2023      | 2024      | % Change | Thru 8-2023  | Thru 8-2024 | % Change |
| Closed Sales                             | 297       | 297       | 0.0%     | 1,875        | 1,954       | + 4.2%   |
| In Contracts                             | 307       | 303       | - 1.3%   | 2,009        | 2,064       | + 2.7%   |
| Average Sales Price*                     | \$547,418 | \$565,671 | + 3.3%   | \$528,797    | \$538,649   | + 1.9%   |
| Median Sales Price*                      | \$491,000 | \$507,000 | + 3.3%   | \$485,020    | \$497,555   | + 2.6%   |
| Average Price Per Square Foot*           | \$223.36  | \$230.47  | + 3.2%   | \$219.69     | \$230.45    | + 4.9%   |
| Percent of Original List Price Received* | 99.7%     | 98.6%     | - 1.1%   | 100.0%       | 99.5%       | - 0.5%   |
| Percent of Last List Price Received*     | 100.7%    | 100.1%    | - 0.6%   | 100.9%       | 100.7%      | - 0.2%   |
| Days on Market Until Sale                | 24        | 24        | 0.0%     | 30           | 27          | - 10.0%  |
| New Listings                             | 291       | 296       | + 1.7%   | 2,200        | 2,355       | + 7.0%   |
| Median List Price of New Listings        | \$475,000 | \$489,812 | + 3.1%   | \$489,900    | \$499,900   | + 2.0%   |
| Median List Price at Time of Sale        | \$489,900 | \$499,950 | + 2.1%   | \$483,999    | \$494,900   | + 2.3%   |
| Inventory of Homes for Sale              | 329       | 401       | + 21.9%  |              | _           | _        |
| Months Supply of Inventory               | 1.4       | 1.7       | + 21.4%  |              | _           | _        |